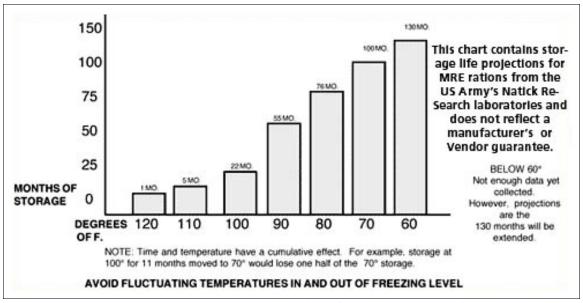

# MRE Storage Chart More information regarding MRE Shelf life

Source: US Army Research Laboratory, NATICK

#### MRE shelf life

Some of the best information available on MRE shelf life is the storage life chart (see below) compiled by the U.S. Army's Natick Research Laboratories. This chart provides a good overview and summary of the findings gathered from their testing of MRE Products.

| MRE Storage     |                   |  |
|-----------------|-------------------|--|
| Temperature(F°) | Months of Storage |  |
| 120°            | 1                 |  |
| 110°            | 5                 |  |
| 100°            | 22                |  |
| 90°             | 55                |  |
| 80°             | 76                |  |
| 70°             | 100               |  |
| 60°             | 130               |  |

All items HALAL, suitable for Muslim.

Note: Below 60° - not enough data yet collected, however, projections are the 130 month storage life will be extended.

Note: Time and Temperature have a cumulative effect. For example, storage at 100° for 11 months then removed to storage at 70° would lose one-half of the 70° storage life. Also avoid fluctuating temperatures, in and out of freezing levels. Due to the cumulative effect of time and temperature, a regular rotation of MRE's within 5 to 7 years is recommended.