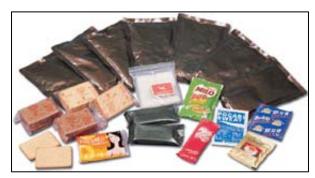

### **Lightweight HALAL Ration Packs**

Targeted for clients looking for lightweight MRE solutions, this ration pack weighs only at 500grams and provides 1200 calories.

The eating utensils and condiment packs are designed to be compact with long shelf life.

#### **Lightweight Ration Pack Composition**

- 1 main dish entrée
- 1 X Snack Item
- 1 fruit bar dessert,
- 1 X Instant Beverage Mix
- Coffee
- Sweetener
- Salt
- Pepper
- Wet wipe
- Matches
- Spoon, Fork, Knife, Serviette
- 1 X Waterproof Insulated Bag