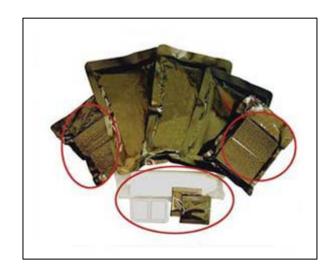

### **Lightweight HALAL Ration Packs**

Targeted for clients looking for lightweight MRE solutions, this ration pack weighs only at 500grams and provides 1200 calories.

The eating utensils and condiment packs are designed to be compact with long shelf life.

Each unit comes with a waterproof vacuum pack. All items HALAL and are manufactured in accordance to HACCP and ISO9001 standards.

#### **Lightweight Ration Pack Composition**

- 1 main dish entrée
- 1 X Snack Item
- 1 fruit bar dessert,
- 1 X Instant Beverage Mix
- Coffee
- Sweetener
- Salt
- Pepper
- Wet wipe
- Matches
- Spoon, Fork, Knife, Serviette
- 1 X Waterproof Insulated Bag